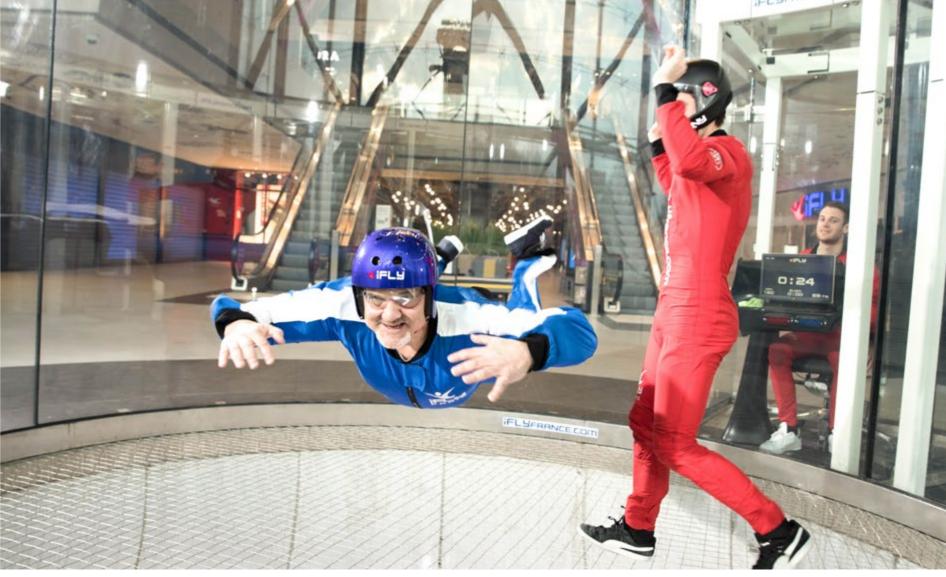

## Key Figures

It's the sensation of freefall

300 KM/H

Wind speed generated by the airflow

That's the total height of our wind tunnel!