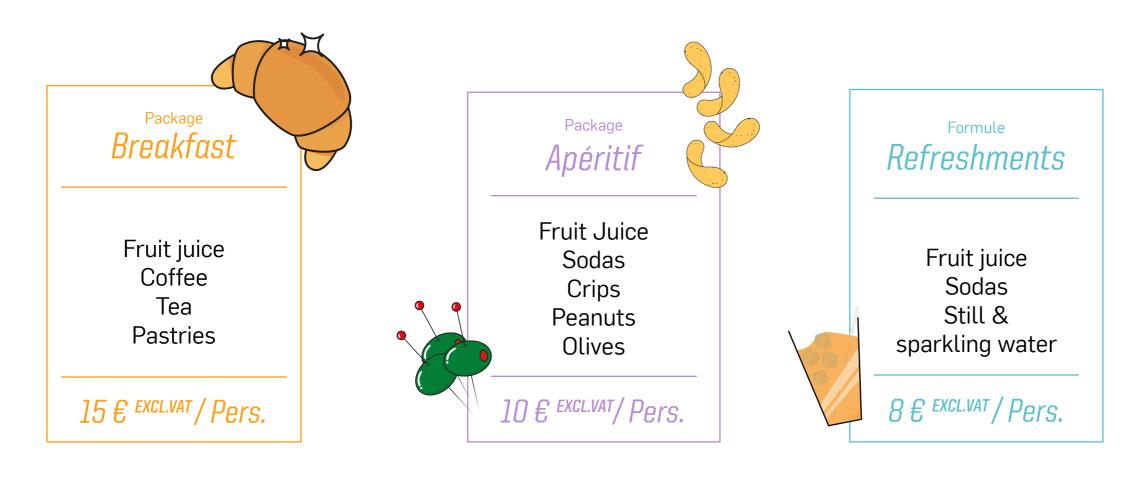

## Refreshments

Choose from hot drinks, pastries, appetizers... to treat your team.

\*Price for a 30-minute flight session to be shared (maximum 13 people). Discounted rate. Off-peak hours special rate: €749.99 excluding VAT, peak hours rate: €999,99 excluding VAT. All our prices are excluding VAT and are subject to a 20% VAT rate.