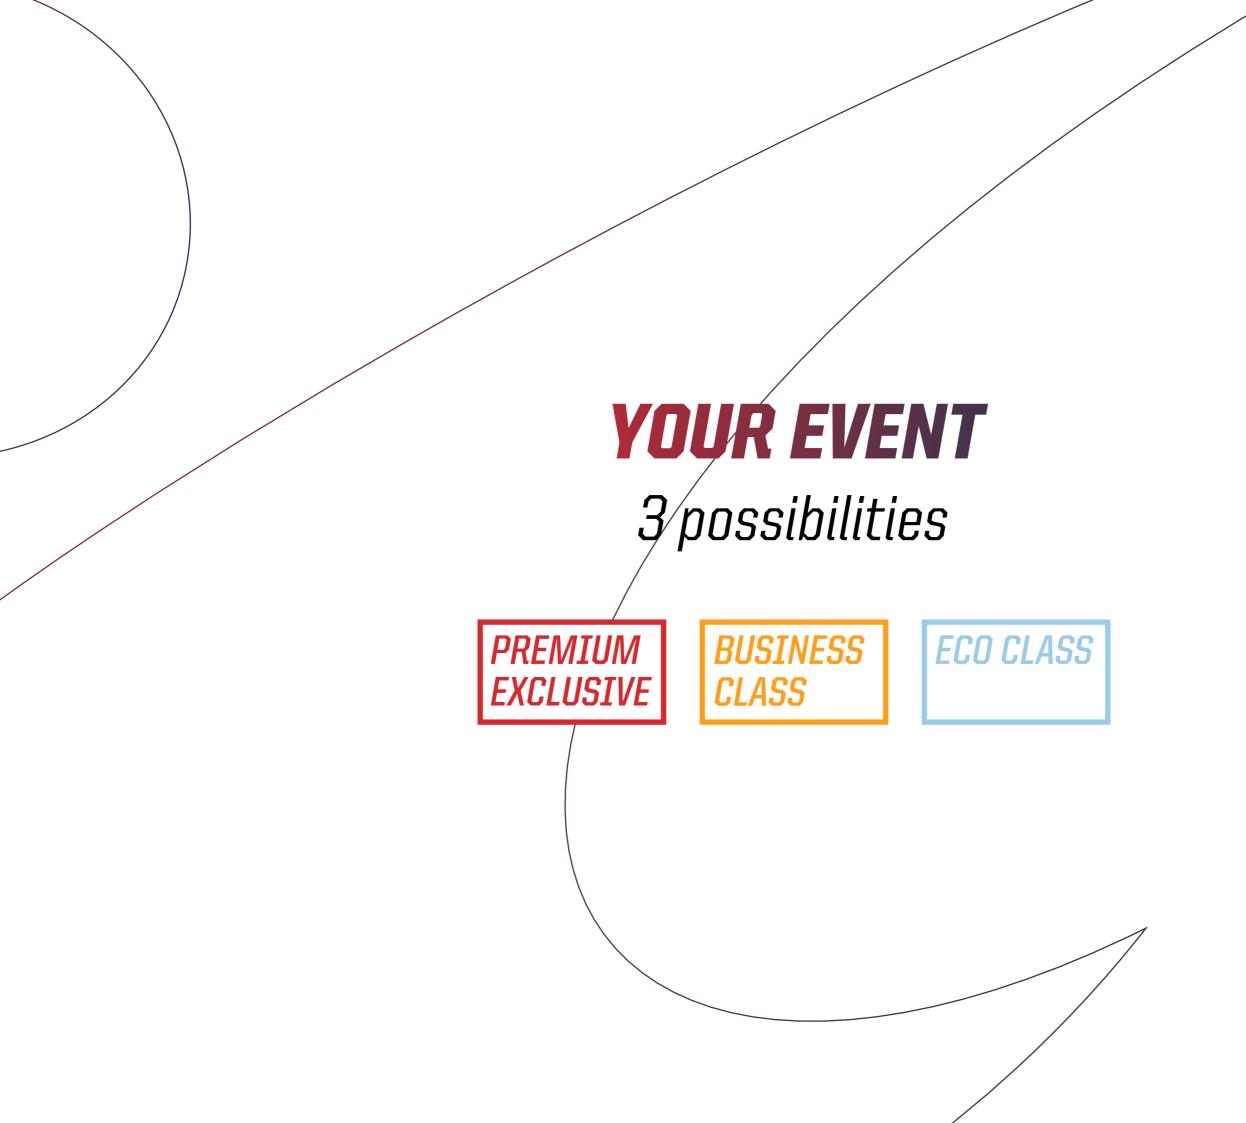

e freedom of flight! Thanks to our wind tunnel, you'll feel the incredible sensations of freefall — **no prior experience needed**. Accessible **from age 5** and open to everyone, including individuals with disabilities, **iFLY Paris gives you the chance to take flight in a safe and thrilling environment**. Come defy gravity and enjoy an unforgettable experience !



**The first leisure and food market complex in France !** Boom Boom Villette already features over 15 food stalls offering world cuisines, along with several entertainment venues. This means we can offer fully tailored solutions in partnership with other venues in the center!

## Key Figures



It's the sensation of freefall



300 KM/H

Wind speed generated by the airflow





That's the total height of our wind tunnel!









## **Your** event 3 possibilities, Choose the one that suits you





options

## Private areas

We have two private rooms available, fully equipped to meet your needs.



## Refreshments

Choose from hot drinks, pastries, appetizers... to treat your team.



\*Price for a 30-minute flight session to be shared (maximum 13 people). Discounted rate. Off-peak hours special rate: €749.99 excluding VAT, peak hours rate: €999,99 excluding VAT. All our prices are excluding VAT and are subject to a 20% VAT rate.

## ECO CLASSE

Starting from 5 pers.



### **Discovery Flights** Flight certificate

Valid during off-peak hours and peak hours (peak hours rate 57,49€ FT)

## STARTING FROM 40,83 € EXCL.VAT / PERS.



4



Each room includes tea and coffee, as well as Wi-Fi access and audio-visual e