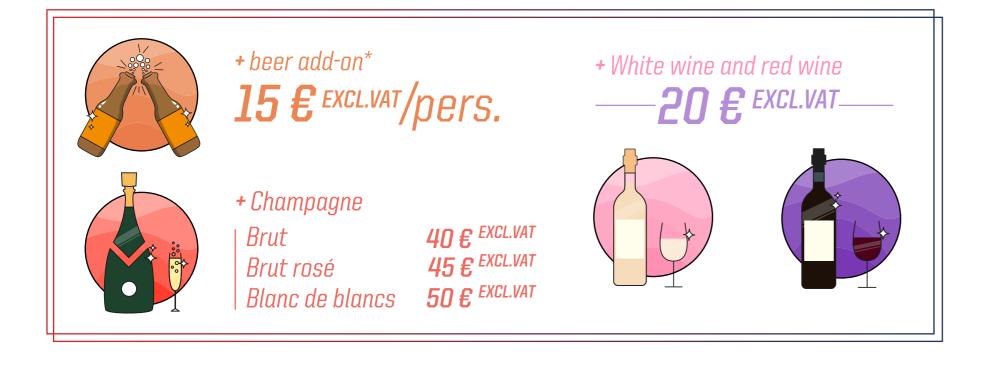

#### **Boissons**

Still & sparkling water Fruit juice Sodas Beer Red & White wine

35 € EXCL.VAT/pers. (whithout alcohol) 45 € EXCL.VAT/pers. (whithout alcohol)

#### Boissons

Still & sparkling water Fruit juice Sodas Beer Red & White wine

40 € EXCL.VAT/pers. (whithout alcohol) 50 € EXCL.VAT/pers. (with alcohol)

The menu vary depending on the seaso