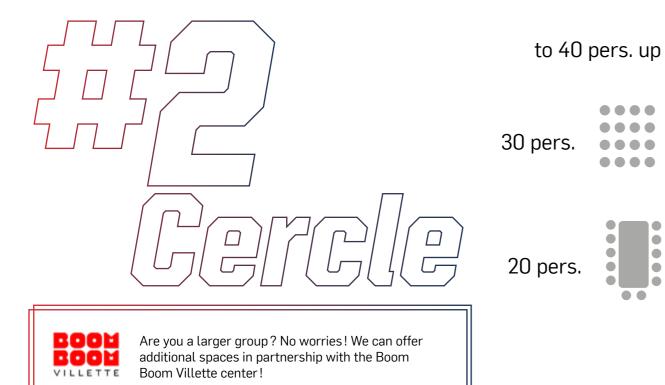

## **Your** event 3 possibilities, Choose the one that suits you

options

## ECO CLASSE

Starting from 5 pers.

## STARTING FROM 40,83 € EXCL.VAT / PERS.

4

Each room includes tea and coffee, as well as Wi-Fi access and audio-visual equipment.

1<sup>H</sup>30 Half-day (4<sup>H</sup>) day (8<sup>H</sup>)

additional spaces in partnership with the Boom