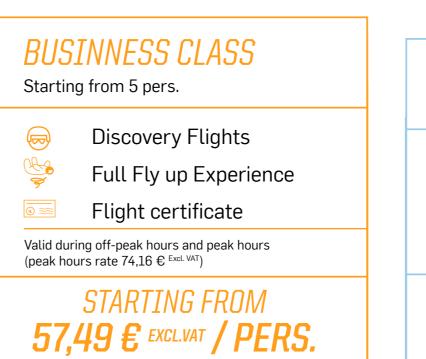

## ECO CLASSE

Starting from 5 pers.

### **Discovery Flights** Flight certificate

Valid during off-peak hours and peak hours (peak hours rate 57,49€ FT)

## STARTING FROM 40,83 € EXCL.VAT / PERS.

4

Each room includes tea and coffee, as well as Wi-Fi access and audio-visual equipment.

1<sup>H</sup>30 Half-day (4<sup>H</sup>) day (8<sup>H</sup>)

additional spaces in partnership with the Boom