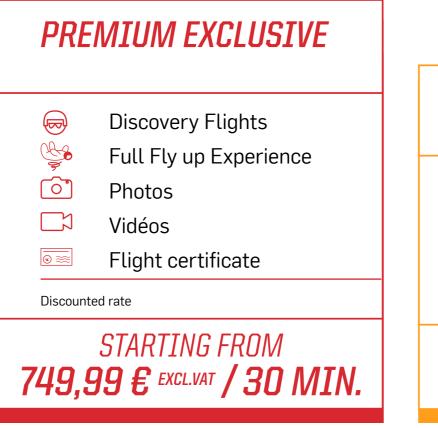

## Refreshments

Choose from hot drinks, pastries, appetizers... to treat your team.

\*Price for a 30-minute flight session to be shared (maximum 13 people). Discounted rate. Off-peak hours special rate: €749.99 excluding VAT, peak hours rate: €999,99 excluding VAT. All our prices are excluding VAT and are subject to a 20% VAT rate.