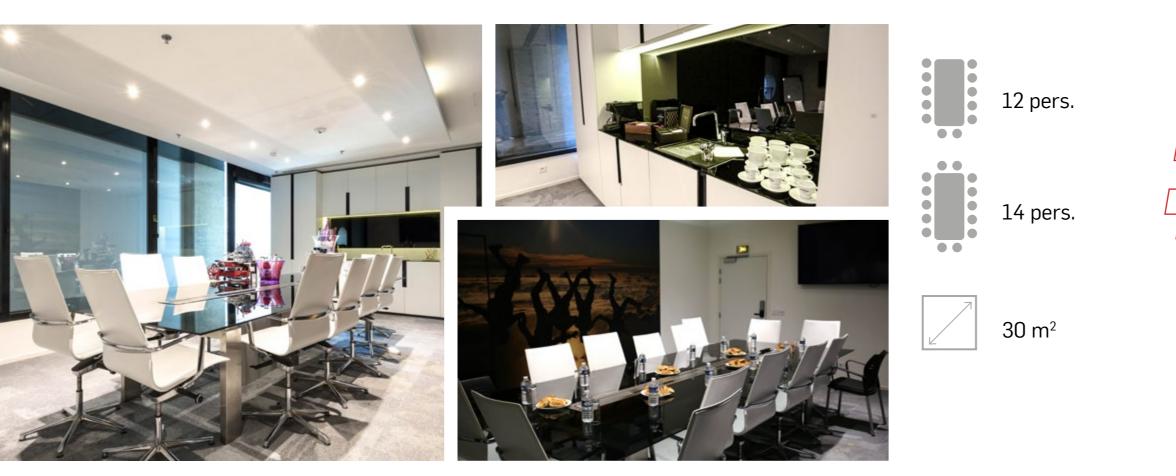

## Private areas

We have two private rooms available, fully equipped to meet your needs.

## STARTING FROM 40,83 € EXCL.VAT / PERS.

4

Each room includes tea and coffee, as well as Wi-Fi access and audio-visual equipment.

1<sup>H</sup>30 Half-day (4<sup>H</sup>) day (8<sup>H</sup>)

additional spaces in partnership with the Boom